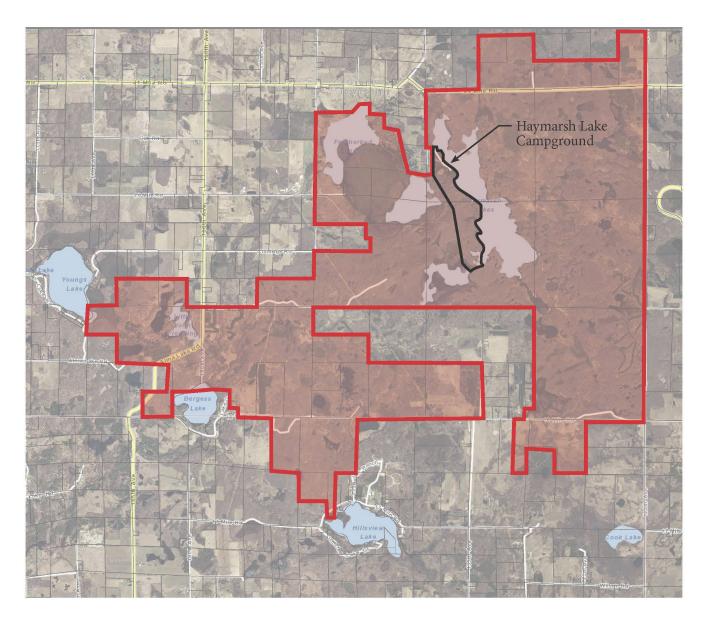

#### Introduction

Mecosta County is rural and is rich in natural resources. It has an abundance of lakes, streams and woodlands making recreation a significant part of its economy. Though summer cottages and retirement homes already surround many of the lakes, large tracts of land remain undeveloped. The prime river frontage owned by the Consumers Energy Company along the Muskegon River is one such area. Other examples include portions of the Martiny flooding project and the Haymarsh State Game Area. As a county park system, we benefit from this wealth. The beautiful settings surrounding our parks attract many visitors to Mecosta County making it possible to move closer to a County mandate of self-sufficiency in operation.