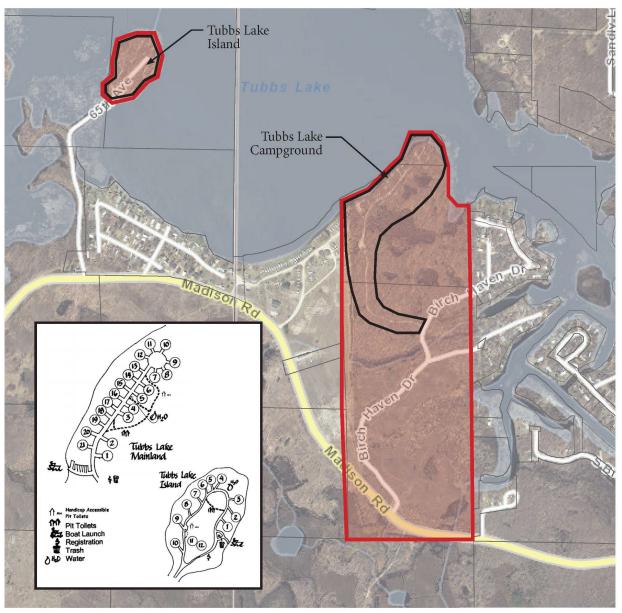

#### **Administrative Structure**

The Mecosta County Park Commission staff consists of six year-round benefited positions with two year-round, part time positions. During the peak operating season, the commission recruits 43 additional seasonal staff members and two camp hosts to manage and operate five County Parks, two Campgrounds within State Game Areas, the undeveloped White Pine Valley Recreation Area, and Michigan's Dragon Trail at Hardy Dam.