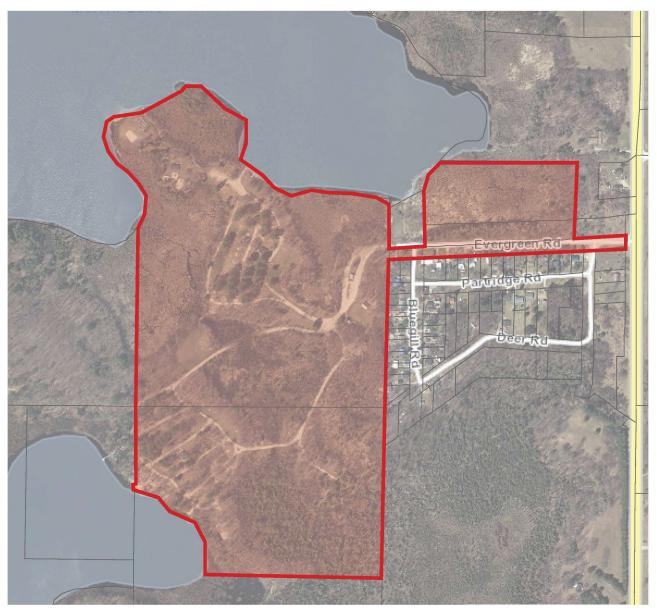

the Hardy Pond Reservoir. Davis Bridge Park's 20 acres contain a concrete launch ramp, a vault toilet, a hand-operated water pump, picnic tables and grills. Parking is available for your vehicle and boat trailer. A host camper is often on site to provide assistance if needed. Camping is not available at Davis Bridge Park.



# Haymarsh Lake State Game Area



## Park Description:

Haymarsh Lake Campground is located within DNR managed Haymarsh Lake State Game Area containing 6,737 acres. The campground is perched on the edge of Haymarsh Lake, which is a flooding project resulting in the combining of the 6 former individual lakes. The campground contains 19 rustic campsites, boat launches, vault toilets, and a hand water pump.





# Haymarsh Lake Campground



# Merrill-Gorrel Campground



#### Park Description:

Merrill-Gorrel Park offers frontage on both Merrill and Gorrel Lakes. Each lake offering a boat launch, swimming beach, playground equipment and picnic area. Merrill-Gorrel Park's 90 acres offer a fishing pier, wooded trails, volleyball, basketball, horseshoes, shuffleboard, tetherball, and a ball field. 146 campsites along with 2 picnic pavilions and 4 Camp-N-Cabins enhance this picturesque getaway. Pets are welcome.



#### Paris Park



#### Park Description:

Paris Park is located at the site of the former Paris State Fish Hatchery. The Parks 40 wooded acres boarder the Muskegon River and provide access to Michigan's Longest Rail Trail State Park. The White Pine Trail stretches a distance of 92 miles and runs directly through Paris Park. Additional highlights