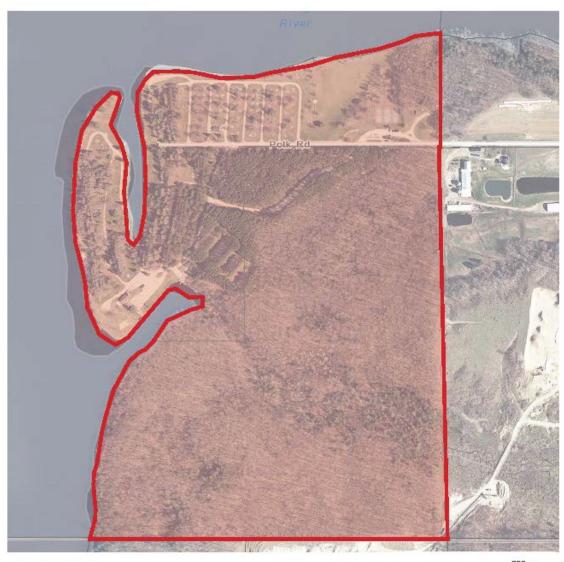

#### Introduction

Mecosta County is rural and is rich in natural resources. It has an abundance of lakes, streams and woodlands making recreation a significant part of its economy. Though summer cottages and retirement homes already surround many of the lakes, large tracts of land remain undeveloped. The prime river frontage owned by the Consumers Energy Company along the Muskegon River is one such area. Other examples include portions of the Martiny flooding project and the Haymarsh State Game Area. As a county park system, we benefit from this wealth. The beautiful settings surrounding our parks attract many visitors to Mecosta County making it possible to move closer to a County mandate of self-sufficiency in operation.