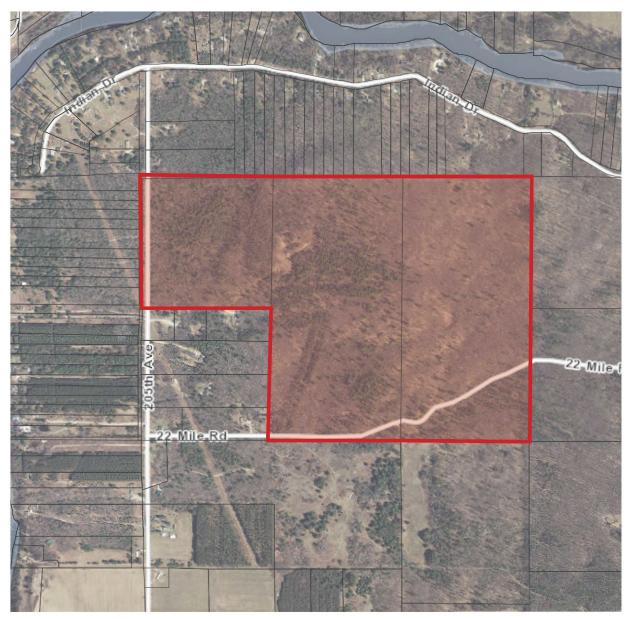

#### Introduction

Mecosta County is rural and is rich in natural resources. It has an abundance of lakes, streams and woodlands making recreation a significant part of its economy. Though summer cottages and retirement homes already surround many of the lakes, large tracts of land remain undeveloped. The prime river frontage owned by the Consumers Energy Company along the Muskegon River is one such area. Other examples include portions of the Martiny flooding project and the Haymarsh State Game Area. As a county park system, we benefit from this wealth. The beautiful settings surrounding our parks attract many visitors to Mecosta County making it possible to move closer to a County mandate of self-sufficiency in operation.