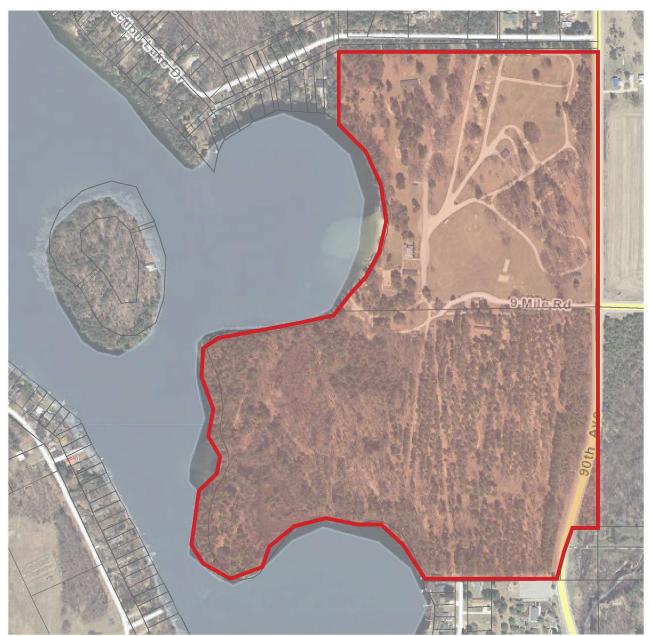

#### **Administrative Structure**

The Mecosta County Park Commission staff consists of six year-round benefited positions with two year-round, part time positions. During the peak operating season, the commission recruits 43 additional seasonal staff members and two camp hosts to manage and operate five County Parks, two Campgrounds within State Game Areas, the undeveloped White Pine Valley Recreation Area, and Michigan's Dragon Trail at Hardy Dam.