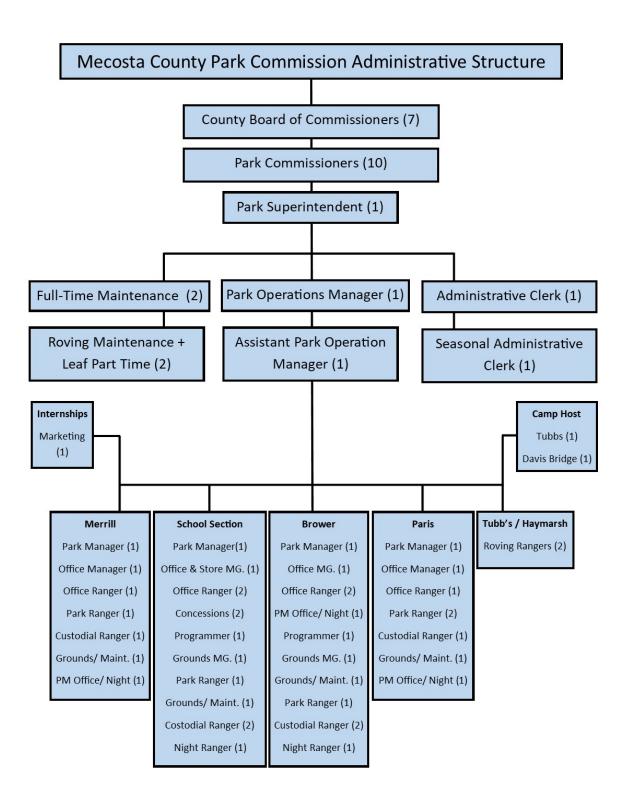

#### **Administrative Structure**

The Mecosta County Park Commission staff consists of six year-round benefited positions with two year-round, part time positions. During the peak operating season, the commission recruits 43 additional seasonal staff members and two camp hosts to manage and operate five County Parks, two Campgrounds within State Game Areas, the undeveloped White Pine Valley Recreation Area, and Michigan's Dragon Trail at Hardy Dam.

During the peak operating season, which is from late April to early October, the camping portions of the parks are open with eight seasonal park managers overseeing daily operations and rules enforcement of each park. Additional seasonal staff positions include office rangers, custodians, grounds & maintenance workers, park rangers, night rangers, programmers, and concessions workers.

The eight year-round staff positions consist of a Park Superintendent, Park Operations and Assistant Operations Managers, Administrative Clerk, two Full-Time Maintenance & two Part-Time Maintenance staff. The Mecosta County Park Commission itself consists of ten commission members who meet monthly to evaluate park operations, maintenance and finances and provide direction to the Park Superintendent. The full-time staff members work cohesively to plan, develop, administer and maintain a comprehensive operation providing recreational opportunities and an economic stimulus for Mecosta County. These staff members oversee the general operations of the parks from seasonal staff hiring to budget preparation, maintenance requirements, and operational procedures.

The Park Commission contains six sub-committees consisting of Building & Grounds, Personnel, Finance, Master Plan, Rules & Regulations, and Michigan's Dragon Trail. Each sub-committee meets as required to evaluate circumstances and operational changes and to provide recommendations to the full Park Commission.