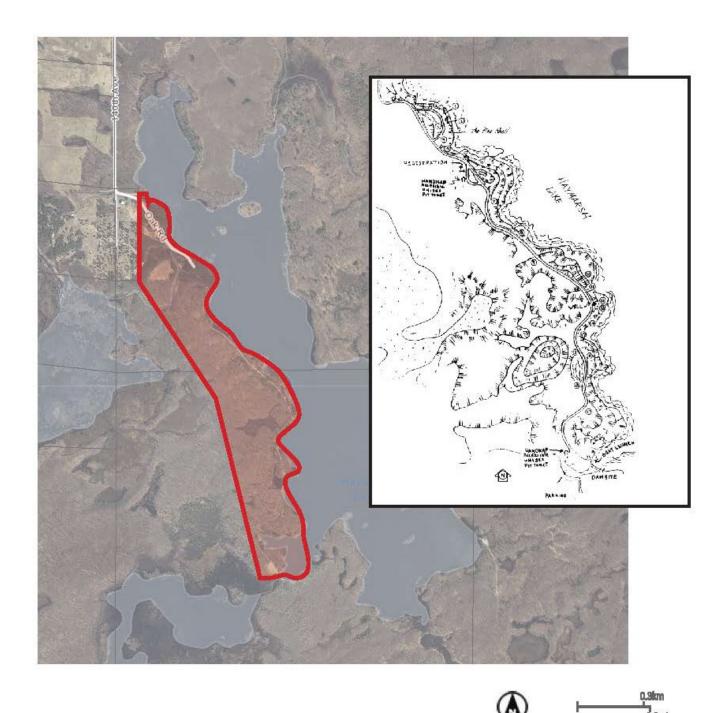

#### Introduction

Mecosta County is rural and is rich in natural resources. It has an abundance of lakes, streams and woodlands making recreation a significant part of its economy. Though summer cottages and retirement homes already surround many of the lakes, large tracts of land remain undeveloped. The prime river frontage owned by the Consumers Energy Company along the Muskegon River is one such area. Other examples include portions of the Martiny flooding project and the Haymarsh State Game Area. As a county park system, we benefit from this wealth. The beautiful settings surrounding our parks attract many visitors to Mecosta County making it possible to move closer to a County mandate of self-sufficiency in operation.