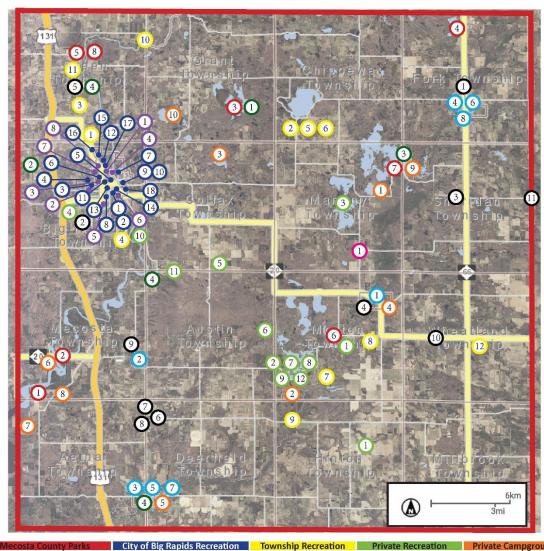

T-Ball, AYSO Soccer, Rocket Football, Youth Hockey, and Upward Basketball.

# **Recreation Inventory**

The recreation inventory is an essential item to the Parks and Recreation Services. It allows the county to assess the quantity/type of facilities and where they are located. It showcases the variety of programs and events offered. It helps identify where new facilities should be built, where ADA upgrades are needed, and opportunities for programs and events. The county continually updates the recreation inventory as renovations and additions to the parks occur, so there is always a current list available. The county will continue to bring all facilities into compliance with current accessibility standards.

### **County Parks and Recreation Resources**

### Overall Parks Inventory Map



#### Haymarsh Lake Campground Merrill Gorrel Campground Paris Park School Section Lake Veterans Park Tubbs Lake Campground White Pine Valley Recreation Area Other County Recreation Mecosta County Senior Center Area Schools

#### Barryton Elementary Big Rapids High School

Chippewa Hills Schools Mecosta Elementary

Davis Bridge Park

- Mecosta Osceola School District
- Morley Stanwood Elementary Morley Stanwood High school
- Morley Stanwood Middle School Stanwood Elementary
- 10. St. Micheal's
- Weidman Elementary

#### City of Big Rapids Recreation

- Brutus Dog Park Rotary Fitness Park
- Charles E Fairman Community Pool Clay Cliffs Nature Area
- Hanchett Park Hemlock Park w/ Bandshell Veteran's Memorial Park
- Industrial Park Ball Field Library Park Linden St. Park
- Mitchell Creek Park