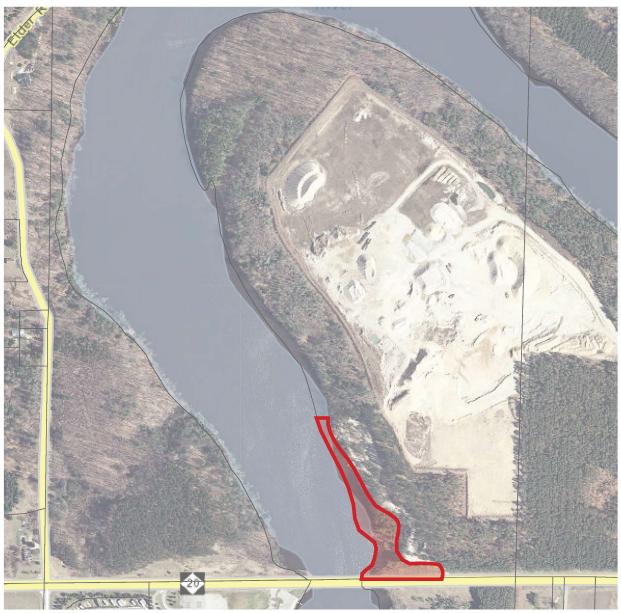

#### Introduction

Mecosta County is rural and is rich in natural resources. It has an abundance of lakes, streams and woodlands making recreation a significant part of its economy. Though summer cottages and retirement homes already surround many of the lakes, large tracts of land remain undeveloped. The prime river frontage owned by the Consumers Energy Company along the Muskegon River is one such area. Other examples include portions of the Martiny flooding project and the Haymarsh State Game Area. As a county park system, we benefit from this wealth. The beautiful settings surrounding our parks attract many visitors to Mecosta County making it possible to move closer to a County mandate of self-sufficiency in operation.